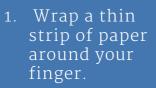

## M E T H O D 1 If You Don't Have A Ring

What you need: A thin strip of paper, a pen and a ruler

2. Mark the meeting point with a pen.

3. Measure the length with a ruler.

You now have the circumference of your ring, use the following chart to determine your ring size.