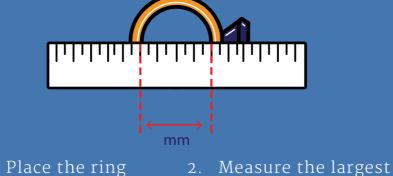

## METHOD 2 If You Have A Ring

What you need: A ring and a ruler.

on the ruler.

18

distance between the inner edges of your ring.

use the following chart to determine your ring size.

You now have the inner diameter of your ring,