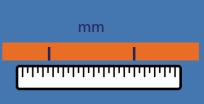

## M E T H O D 1 If You Don't Have A Ring

What you need: A thin strip of paper, a pen and a ruler

2. Mark the meeting point with a pen.

3. Measure the length with a ruler.

You now have the circumference of your ring, use the following chart to determine your ring size.